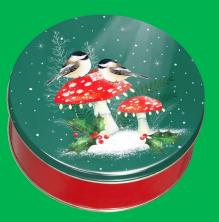

#### Mushroom Friends Holiday Tin (order card, online girl delivered or direct ship)