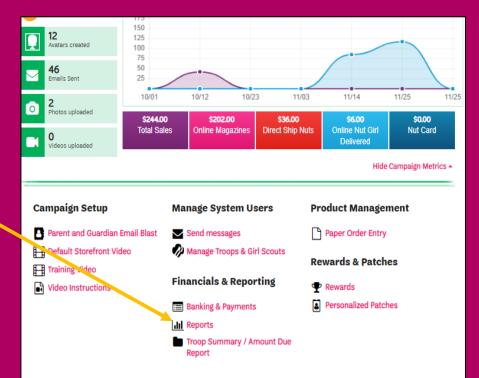

#### TROOP SALES SUMMARY

Select from the *SU Dashboard* under *Financials* & *Reporting - Troops Sales Summary/Amount Due Report* 

#### Here you can choose specific reports:

- ➤ All Sales
- Magazine Sales
- Direct Ship Nuts
- Nut Order Card
- Online Nuts Girl Delivered
- Special Reports
- Summary Report (shown)

### TROOP BANKING ACCOUNT INFORMATION

New troops will need to submit as soon as a bank account is opened

Troops can confirm ACH info from the dashboard

- Select REPORTS
- Select SPECIAL REPORTS
- Select TROOP PRODUCTS AND FINANCIALS (last column)
  - (will show either YES or NO)