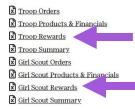

#### **Special Reports**

Download Excel versions of some of the more commonly used reports below:

Service Unit, Troop, and Girl Scout Reports

See sales and data reports by entity.