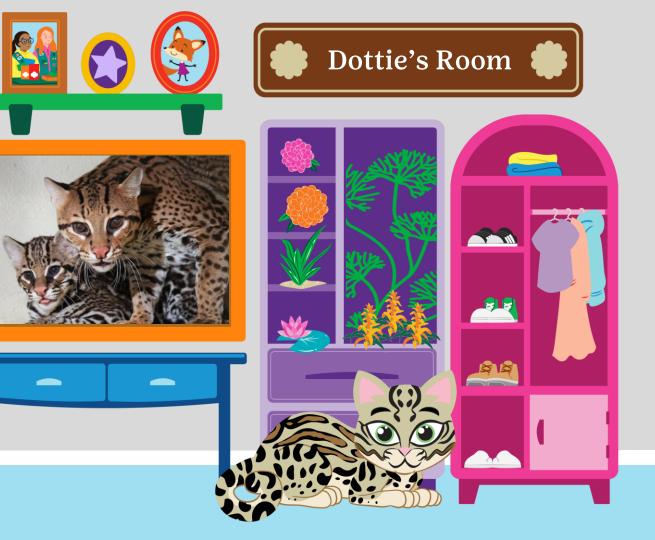

#### Patches

\$100+ Combined Sales **Own Your Magic Patch** 

Combined Sales

\$200+ Combined Sales

Ocelot Charm

18+ Emails Sent 2023 Patch

\$325+ Combined Sales

Choice of: Small Ocelot Plush OR

\$5 Girl Scout Bucks

25+ Nut/Candy Item Sales Ocelot Patch

Online Patch

OR

\$450+ Combined Sales

Choice of: Zipper Pouch & Double Knotted Headband OR

\$5 Girl Scout Bucks

6+ Operation: Sweet Appreciation Donations Care to Share Patch