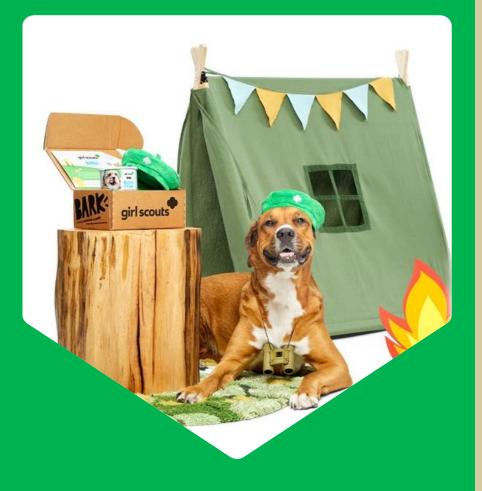

### New This Year! BarkBox

Online Only

\$19.99 per BarkBox

\$5 per delivery address shipping fee