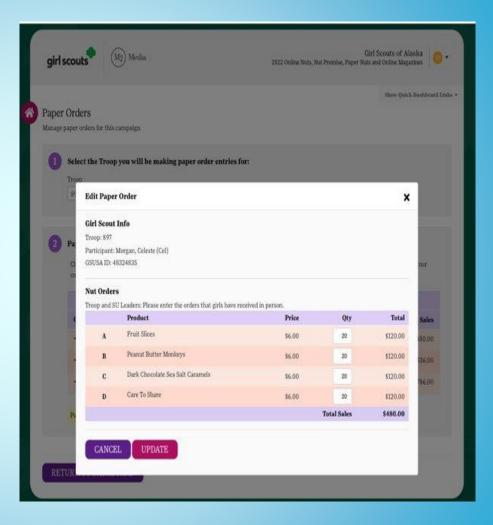

### Entering Order Card Items

Caregivers/girls must enter the total number of items from the Nut Order Card by 11:59 pm on October 16<sup>th</sup>

All In-person orders must be entered in the M2 site to be processed and added to the online sales reports

#### To Enter:

- Click on the Paper Order Entry from the homepage
- Select the Girl Scout's name from the dropdown menu
- Enter the quantities from her paper order card and click Update. (If needed, you can edit the quantities after the order has been entered until the lock-out date of Oct. 16<sup>th</sup> by clicking on her name and revising the quantities, then clicking Update.)