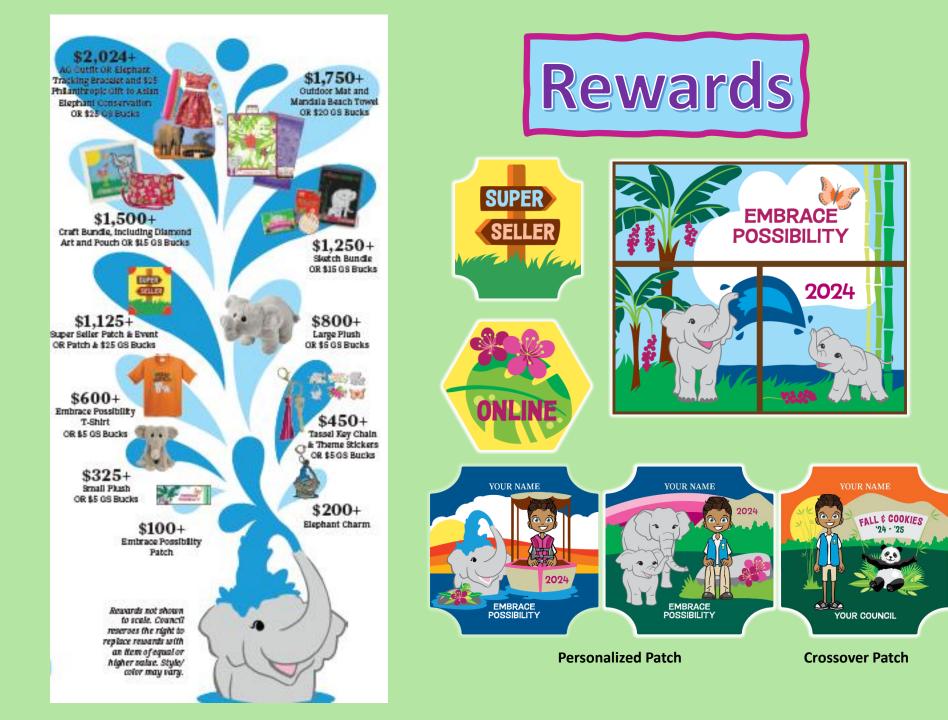

# **Girl Rewards**

# SEMBRACE POSSIBILITY

# **Personalized Patches**

#### **MagNut Program Personalized Patch**

#### Personalized Cookie Crossover Patch

MagNut 2024 and Cookies 2025

## **Troop MagNut Manager Personalized Patches**

2024

Send out the launch email blast

Achieve \$1,250.00+ in total sales

Create your avatar in the M2 site

# **Super Seller Event**

<image>

## Girls sell a total of \$1,125 OR Sisters who sell a combined total of \$1,675 qualify.

Friday, July 25, 2025