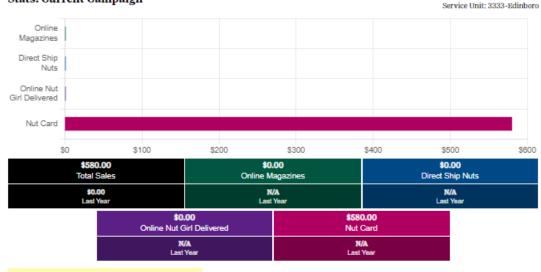

#### Stats: Current Campaign

Sales data is updated every 15-30 minutes.

HIDE CAMPAIGN METRICS -