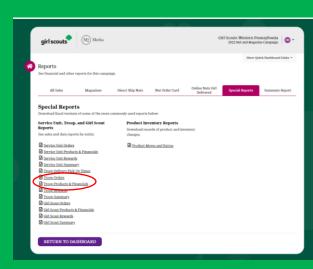

# Where to Verify Troop Banking

- 1. Reports
- 2. Special Reports
- 3. Troop Products & Financials Special Report
- 4. Troop Bank Account Added (YES/NO).