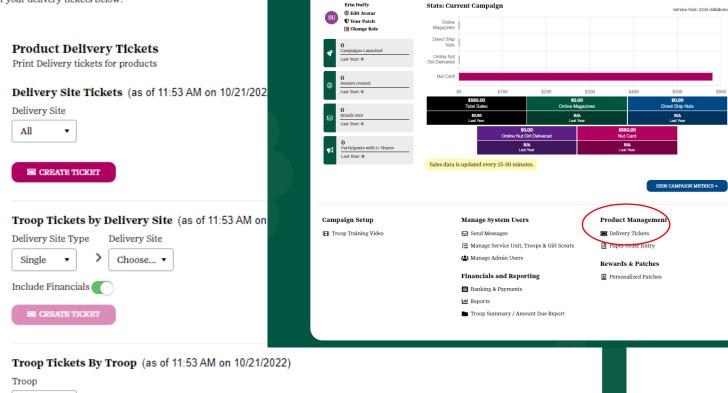

#### Product Management

Delivery Tickets

Paper Order Entry

### **Entering in the Delivery Site**

If you Skip Step...

You can get back to this screen by selecting:

Manage SU, Troops and Girl Scouts

Skip Step

**Save And Continue** 

Show Quick Dashboard Links \*

Select your options and print your delivery tickets below:

Troop Tickets By Troop (as of 11:53 AM on 10/21/2022

Troop

Choose... 

Include Financials

E CREATE TICKET

Girl Scout Tickets by Troop (as of 11:53 AM on 10/21/2022)

Troop

Choose... ▼