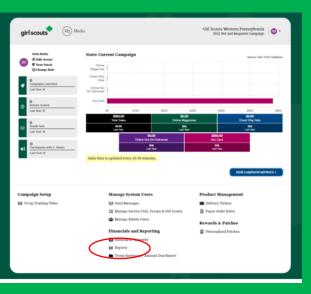

#### Financials and Reporting

Banking & Payments

■ Reports

Troop Summary / Amount Due Report

# Where to Verify Troop Banking

- 1. Reports
- 2. Special Reports
- 3. Troop Products & Financials Special Report
- 4. Troop Bank Account Added (YES/NO).